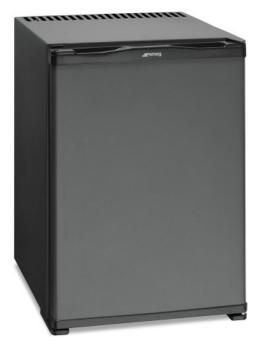

## **ABM42-2**

40lt absorption minibar, built-in version

| Product family | Minibar          |
|----------------|------------------|
| Line           | Built-in version |

## **TECHNICAL DATA**

Outside dimensions (WxDxH): 400x440x560 mm

Power supply / Total power installed: 230V 1N 50Hz / 0.70~kW

Weight (net/gross): 17.5/18.5 kg

Capacity: 40 It

Colour: Anthracite grey
Opening door: Reversible