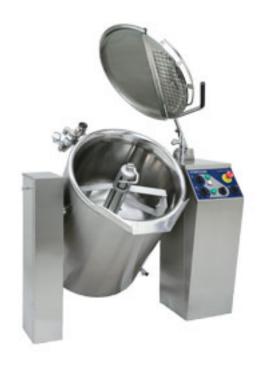

## Combi kettle Metos Viking Combi 60E SGL

- capacity: net volume 60 l, gross volume 67 l, boiling spare 7 l
- material stainless steel, inner surface against food acid proof

stainless steel (EN 1.4432)

- fully around isolated steam jacket
- electric tilting
- stainless steel lid
- max. working pressure 1,0 bar (+120°C)
- stepless mixing speed 20-110 rpm
- autoreverse mixing programme
- two extra preset mixing programmes

Standard equipment: removable hinged lid with safety grid, water faucet

(cold water), volume stick, hook for accessories on both pillars´ side

(single kettle), mixing tool with removable scrapers Accessories for extra charge: installation frames (compulsory, surface-

or sub-surface), removable hinged lid with safety grid opening, strainer plate, whipping grid

Factory options for extra charge: handshower,

cooling, HACCP facility,

draw-off tap

Product number 4215940

Product name Combi kettle Metos Viking Combi 60E SGL

Size (mm) 1047 \* 750 \* 1020

(w \* d \* h)

Weight 170,000 KG

Capacity 60 L

Technical information 400/230 V, 25 A, 11,25 kW, 3NPE, 50 Hz

HW: 10, CW: 15