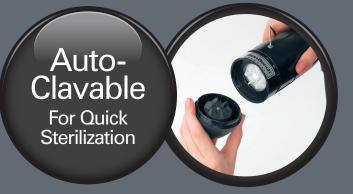

#### **Detachable Chopping Shaft**

easily removes for dishwasher cleanup and is autoclavable for quick sterilization