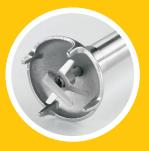

## 4 Blades with — 5 Cutting Edges

quickly cut through ingredients for professional results

#### **Blade Guard**

reduces messy splashing and lets mixture easily pass through

Stainless Steel 9"/23cm Shaft