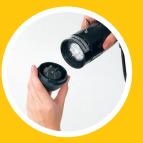

#### **Detachable Chopping Shaft**

easily removes for dishwasher cleanup and is autoclavable for quick sterilization